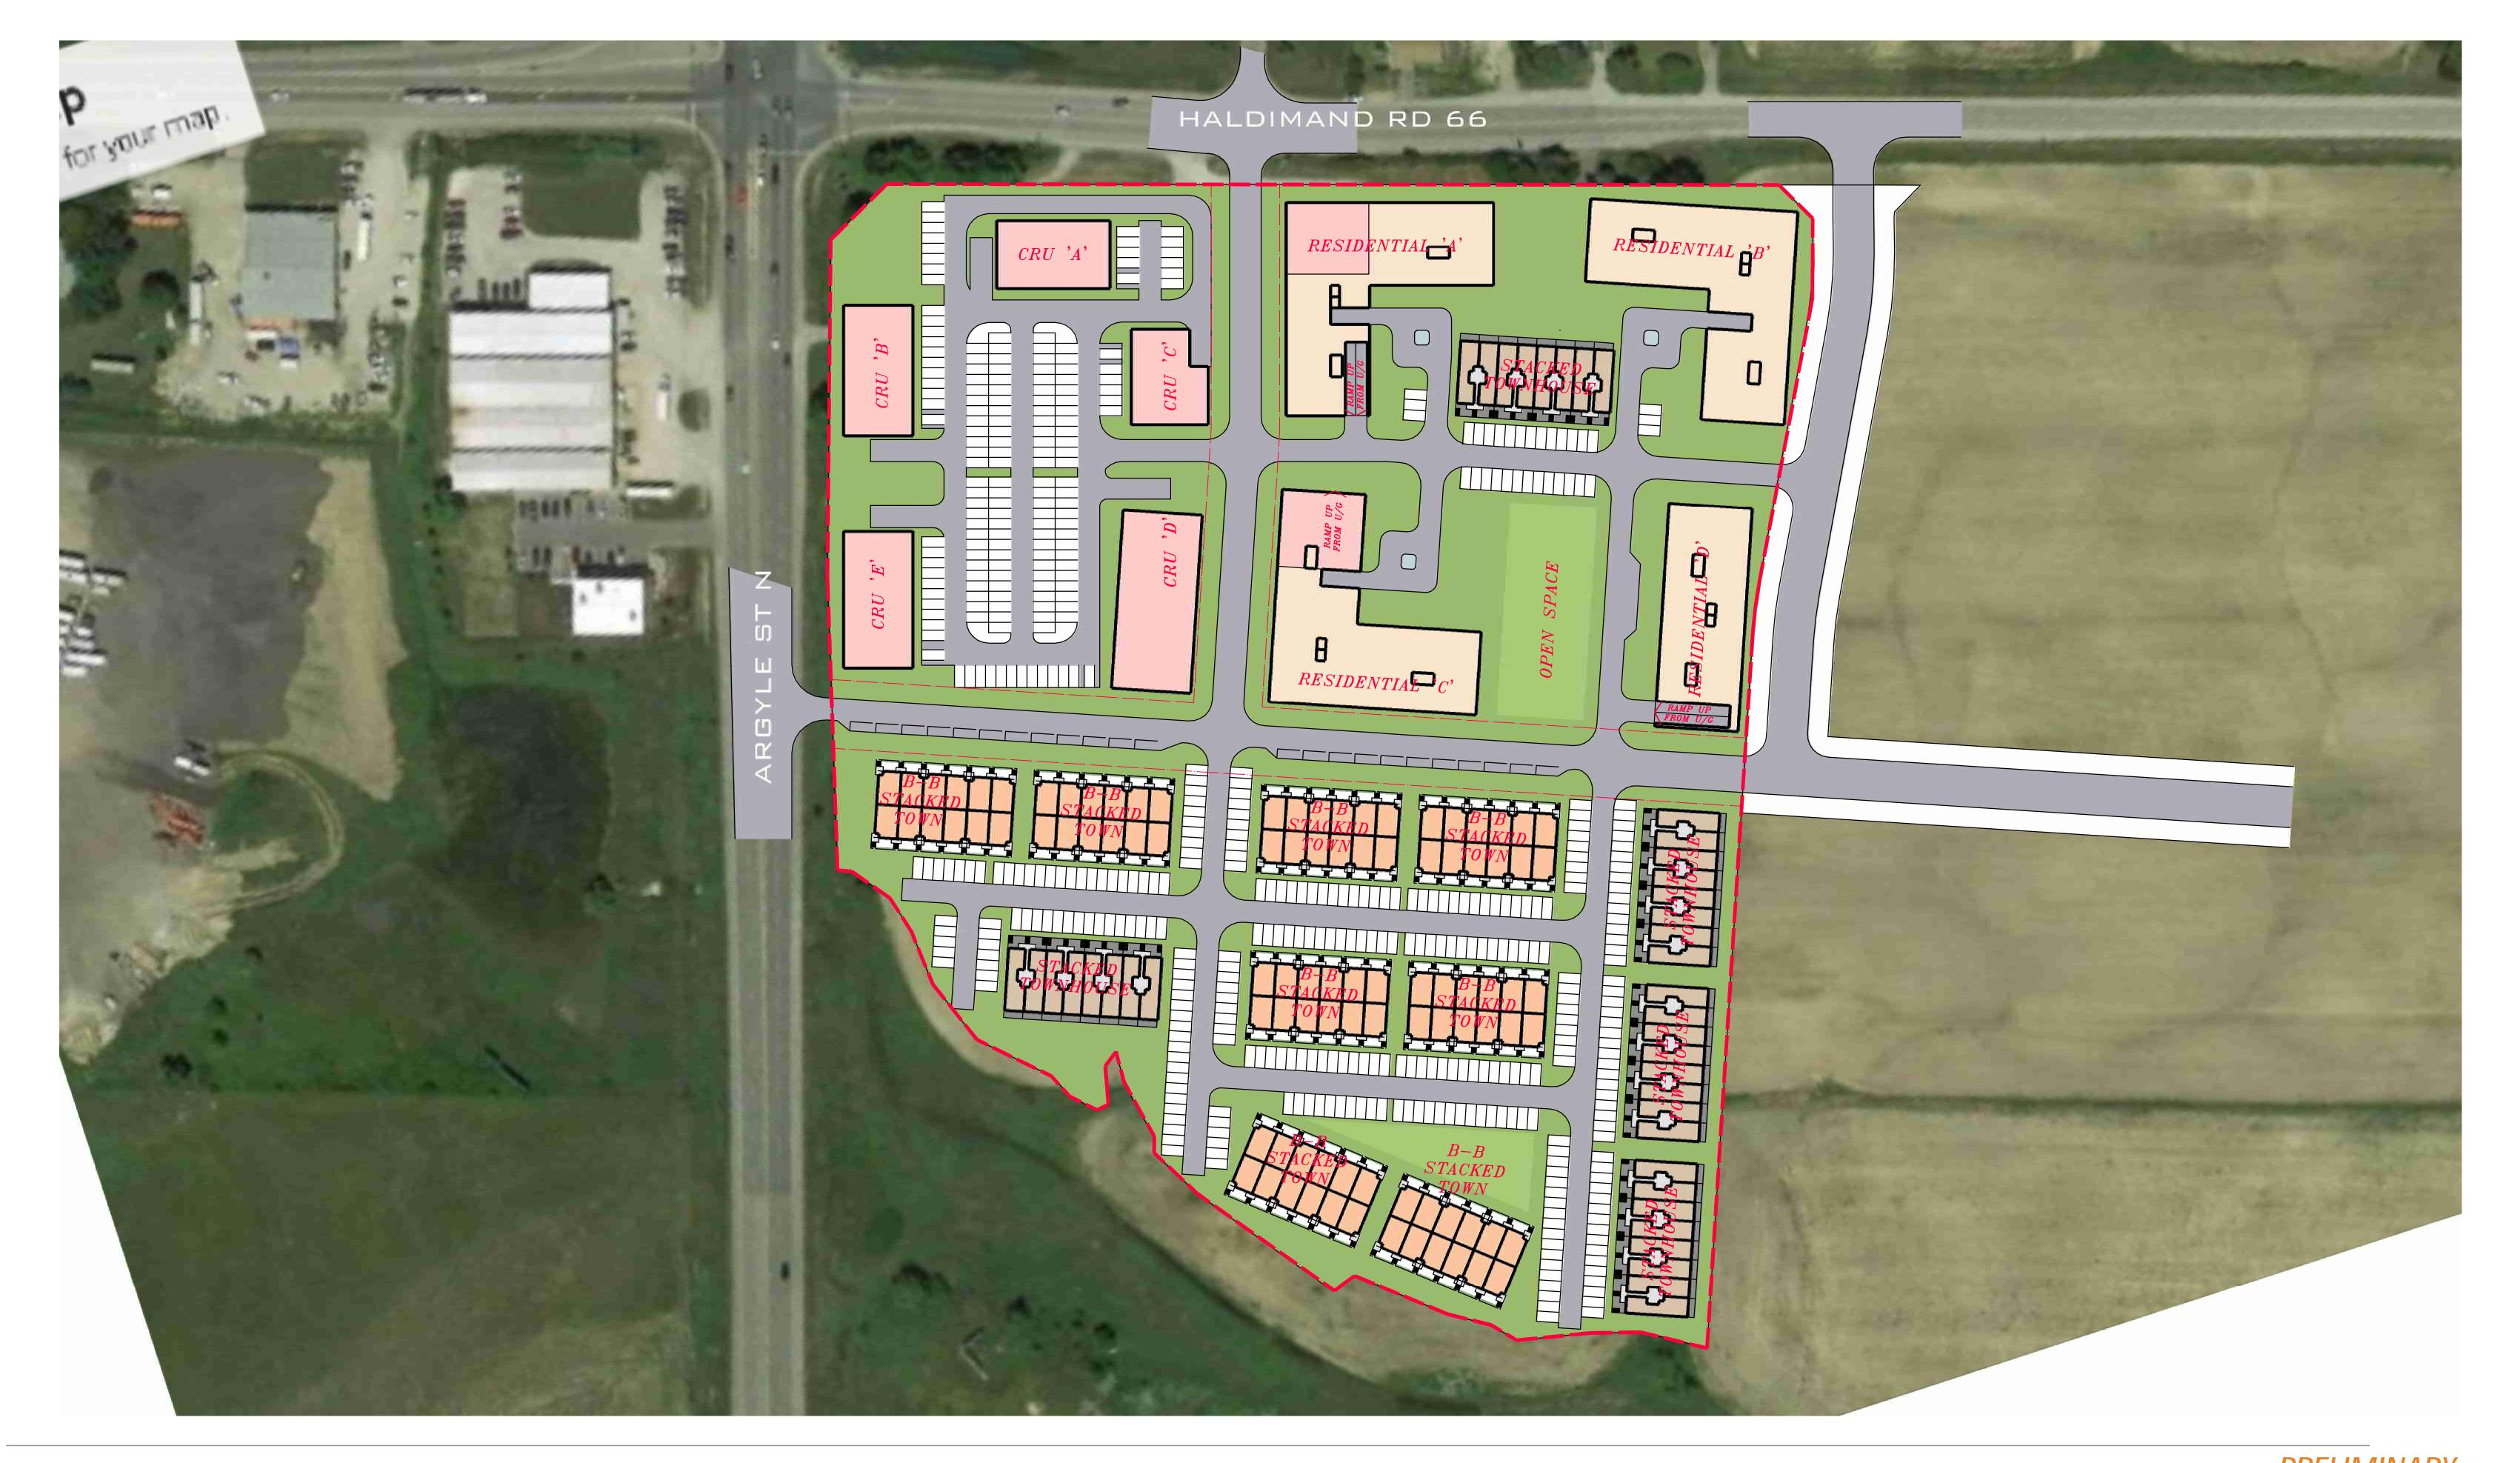

Mcclung + Avalon Block 142, Caledonia, ON

18.238FS

This proposal constitutes Preliminary Work. "Preliminary Work" means all artwork, renderings, key plans, and other preliminary materials and designs prepared by us solely for this project/site. All Preliminary Work remains our exclusive property and we retain all rights and title to the Preliminary Work. Preliminary Work may not be copied, reproduced, or republished without our prior written consent. The Preliminary Work is subject to change and is made available for your review for informational and consultation purposes only in relation to this project/site.