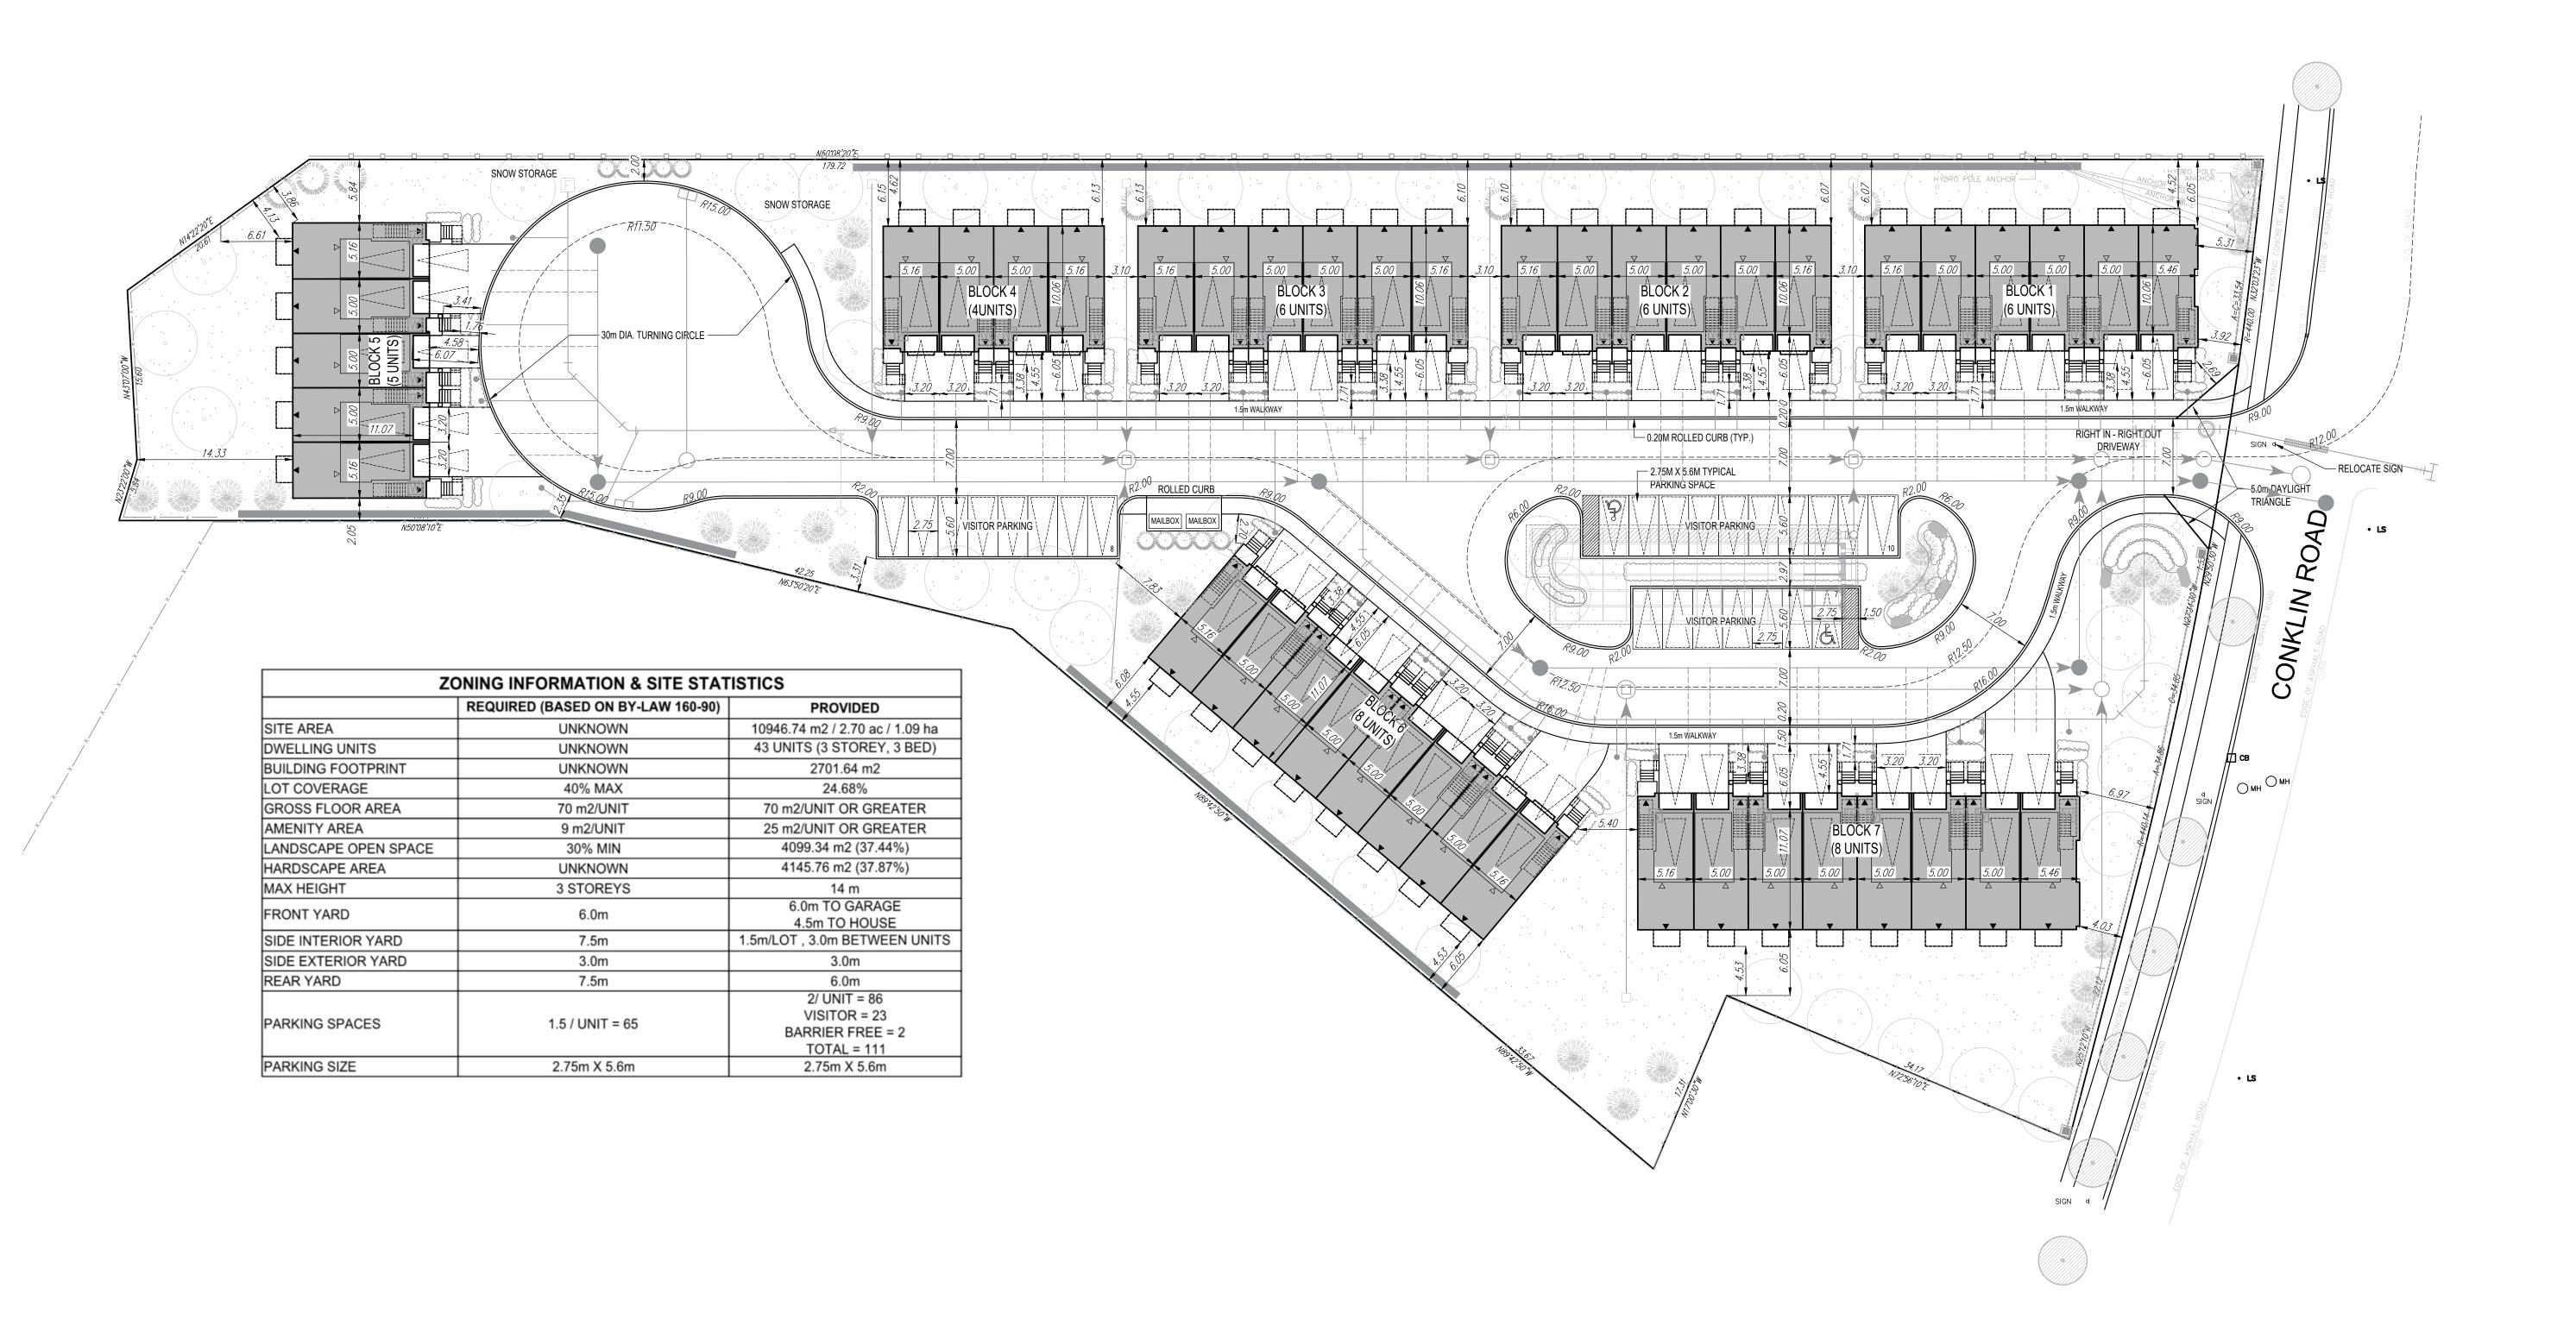

PROPOSED SITE PLAN

Project: BLOCK 73 AND 102 REG. PLAN 2M-1932 /2M-1937 BRANTFORD, ONTARIO

MS | Lot #: SP-